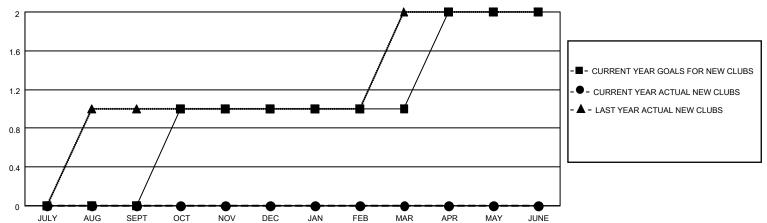

| 0         | 1                     | JULY/AUG/SEPT | 35                      | 15                      | 44                                                 |
| OCT/NOV/DEC           | 1             | 0         | 0                     | OCT/NOV/DEC   | 20                      | 45                      | 29                                                 |
| JAN/FEB/MAR           | 0             | 0         | 0                     | JAN/FEB/MAR   | 45                      | 11                      | 44                                                 |
| APR/MAY/JUNE          | 1             | 0         | 0                     | APR/MAY/JUNE  | 30                      | 0                       | 0                                                  |

## GOALS AND ACTUAL NEW CLUBS CUMULATIVE



## GOALS AND ACTUAL MEMBERS CUMULATIVE



| DROPPED CLUBS: 1 |     | 22 CLUBS OF 49 ADDED 1 OR | GENDER DISTRIBUTION       |              |  |
|------------------|-----|---------------------------|---------------------------|--------------|--|
|                  |     | MORE NEW MEMBERS          | MALE                      | 968 (61.66%) |  |
|                  |     |                           | FEMALE                    | 601 (38.28%) |  |
| DROPPED MEMBERS  |     |                           | NON BINARY                | 0 (0.00%)    |  |
| BROTT ED WEWBERG |     |                           | PREFER NOT TO ANSWER      | 1 (0.06%)    |  |
| DECEASED         | 20  |                           |                           | ()           |  |
| CLUB CANCELLED   | 0   | CLICK HERE FOR CUMULAT