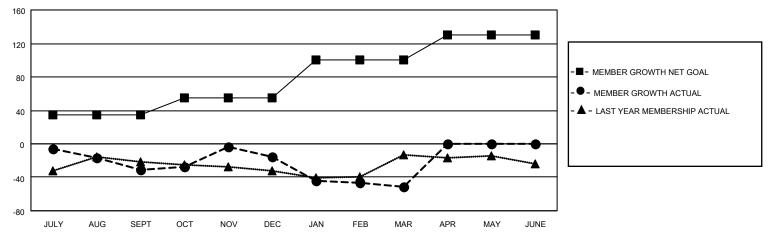

## GOALS AND ACTUAL MEMBERS CUMULATIVE

| DROPPED CLUBS: 1 |     | 22 CLUBS OF 49 ADDED 1 OR | GENDER DISTRIBUTION       |              |  |
|------------------|-----|---------------------------|---------------------------|--------------|--|
|                  |     | MORE NEW MEMBERS          | MALE                      | 968 (61.66%) |  |
|                  |     |                           | FEMALE                    | 601 (38.28%) |  |
| DROPPED MEMBERS  |     |                           | NON BINARY                | 0 (0.00%)    |  |
| BROTT ED WEWBERG |     |                           | PREFER NOT TO ANSWER      | 1 (0.06%)    |  |
| DECEASED         | 20  |                           |                           | ()           |  |
| CLUB CANCELLED   | 0   | CLICK HERE FOR CUMULATIVE | TOTAL FAMILY UNIT MEMBERS | 268          |  |
| OTHER            | 97  | MEMBERSHIP DATA           |                           |              |  |
| TOTAL            | 117 |                           | FAMILY MEMBERS PAYING HAI | F DUES 137   |  |
|                  |     |                           |                           |              |  |